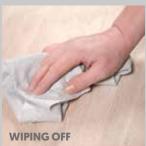

#### **TREATMENT**

- 1 Shake the spray well before use.
- 2 Spray the Natural Soap on the surface.
- Wipe the surface with a cotton cloth.