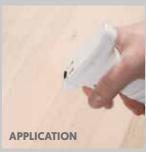

#### **TREATMENT**

- 1 Shake the spray well before use.
- 2 Spray the Natural Soap on the surface.
- Wipe the surface with a cotton cloth.