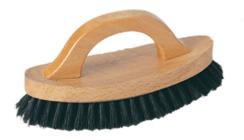

## **Furniture Brush**

- Pure bristle brush for buffing waxed polishes on finished surfaces
- Curved shape reduces damage to surface
- Super soft bristles

## **Product use**

Liberon Furniture Brushes are designed for buffing waxed polishes on finished furniture. Made with high quality pure bristles that will not scratch finished surfaces the curved brush reduces the chance of knocking furniture and the tapered ends allow access to tight corners and around chair legs.