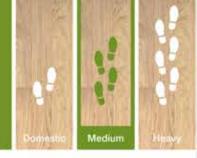

#### WEAR RESISTANCE:

#### PARTICULARLY SUITABLE FOR:

Wood species:All types of floors in a home environmentParquet types:Excellent choice for floors with high movement,<br/>planks, underfloor heating etc