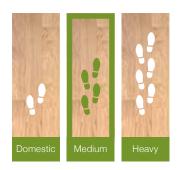

#### WEAR RESISTANCE:

#### PARTICULARLY SUITABLE FOR:

Wood species:All types of floors in a home environmentParquet types:Excellent choice for floors with high movement,<br/>planks, underfloor heating etc