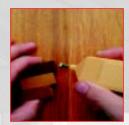

The following Product Datasheet is provided by Osmo

Wood Finishes Direct cannot be held liable for the information contained within this document.

For purchasing information visit: Osmo Repair Kit



The repair set for wood flooring, laminate, high-quality furniture, windows and doors.





The repair set for wood flooring, laminate, high-quality furniture, windows and doors.

- high-quality materials
- quick and easy application
- recommended by

professionals • ideal for D.I.Yers



# How to use



#### Melting

Liquefy the filling material with the heated melting knife...

# Filling

...and drop liquid filler into damaged area until area is slightly overfilled.

#### Levelling

When filling material has cured, plane off the excess using the grooved handle of the Mini-Melter.



### Finish

Remove any final filler residues by polishing lightly with the grey Scotch Brite pad – Finished!