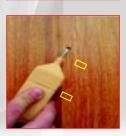

#### Melting

Liquefy the filling material with the heated melting knife...

# Filling

...and drop liquid filler into damaged area until area is slightly overfilled.