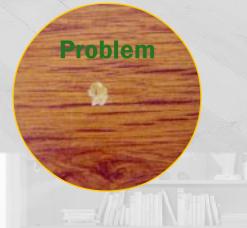

# Filling

...and drop liquid filler into damaged area until area is slightly overfilled.