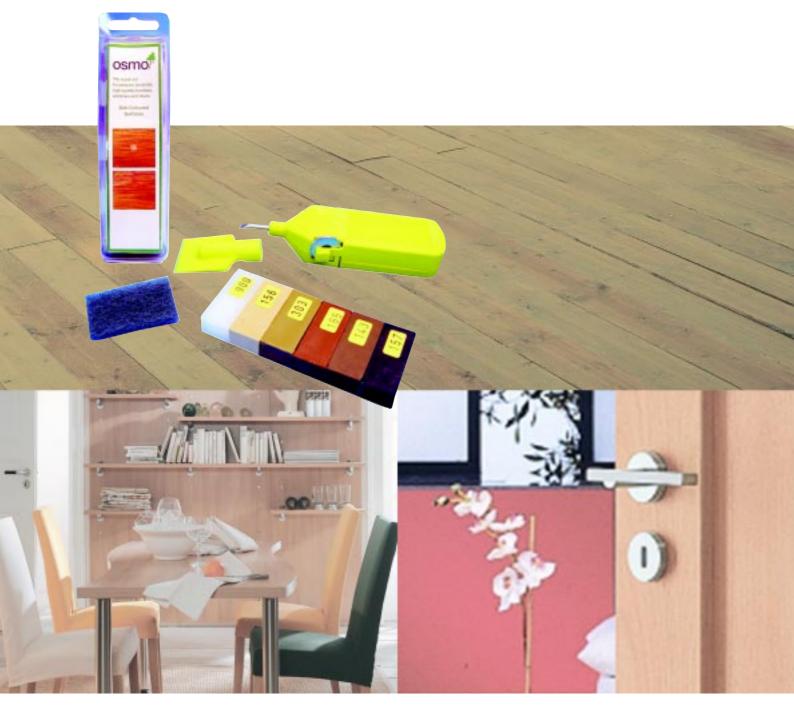

The following Product Datasheet is provided by Osmo

Wood Finishes Direct cannot be held liable for the information contained within this document.

For purchasing information visit: Osmo Repair Kit

The repair set for wood flooring, laminate, high-quality furniture, windows and doors.

The repair set for wood flooring, laminate, high-quality furniture, windows and doors.

- high-quality materials
- quick and easy application
- recommended by

professionals • ideal for D.I.Yers

# How to use

#### Melting

Liquefy the filling material with the heated melting knife...

# Filling

...and drop liquid filler into damaged area until area is slightly overfilled.

#### Levelling

When filling material has cured, plane off the excess using the grooved handle of the Mini-Melter.

### Finish

Remove any final filler residues by polishing lightly with the grey Scotch Brite pad – Finished!